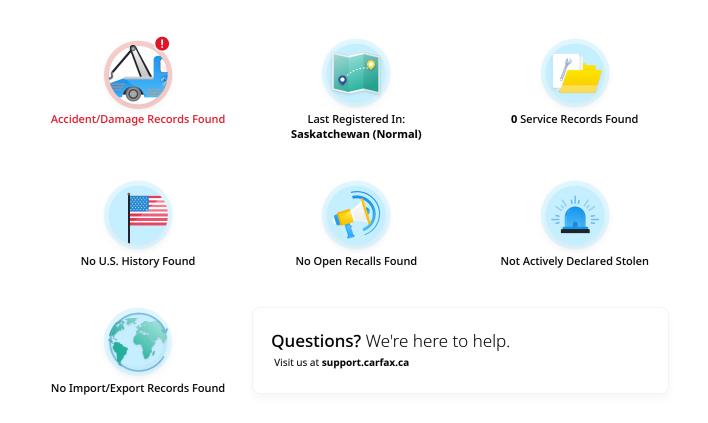

# **Vehicle History Report**

| INCIDENT DATE        | DETAILS                                             | AMOUNT     |
|----------------------|-----------------------------------------------------|------------|
| <b>1</b> 2011 Dec 12 | Prince Albert, Saskatchewan, Canada                 |            |
|                      | Estimate: Not Available   Estimate Date: 2012 Jan 6 | \$1,242.37 |
|                      | Claim: Animal Collision                             | \$1,242.37 |
| 2014 Nov 21          | Regina, Saskatchewan, Canada                        |            |
|                      | Estimate: Not Available   Estimate Date: 2014 Dec 4 | \$6,173.74 |
|                      | Claim: Collision                                    | \$6,173.74 |

#### Registration

🥑 This vehicle has been registered in the province of Saskatchewan in Canada with Normal branding.

We checked for: Inspection Required, Normal, Non-repairable, Rebuilt, Salvage and Stolen.

## ) Open Recalls

No safety recall information available as of the date/time that this report was generated. For additional safety recall information and nonsafety related recall campaigns, please contact.

This vehicle is not actively declared stolen.