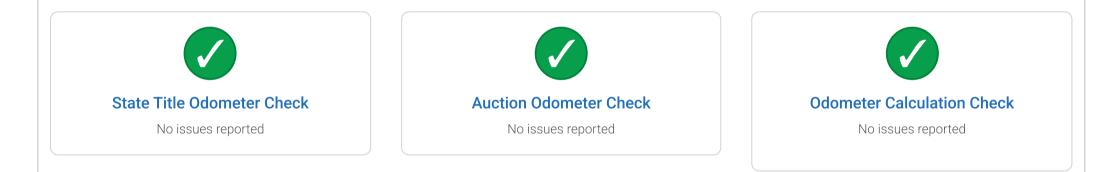

### **Your Vehicle Checks Out**

No odometer brands, rollbacks, rollover or tampering has been reported to AutoCheck from state Division of Motor Vehicles (DMV) or auction sources. AutoCheck also examined the sequence of reported odometer readings to determine if there are any potential discrepancies.