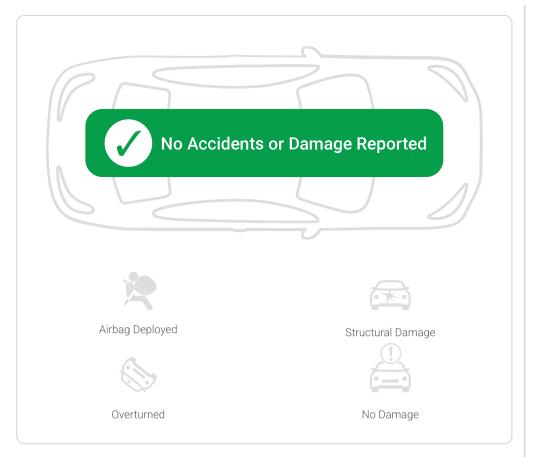

### Your Vehicle Checks Out AutoCheck has not received any accident or

damage-related events from government sources, independent agencies, or auction sources. Not all damage-related events are reported to AutoCheck. It is recommended to have pre-owned vehicles inspected by a third-party prior to purchase.