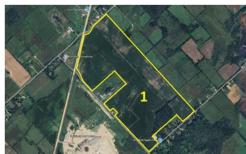

### Single Farm Parcel w/Tiled Acres

- 158.36± Title Acres
- 100± Tiled Acres
- 150± Cultivated Acres
- Soil: Class 2 Clay Loam
- Soybeans 2024, Soybeans & Hay 2023
- Currently Rented until April 1, 2026
- Taxes \$923.34

#### 352 Leachs Rd

This property is being sold by Ritchie Bros. on behalf of Casey Dean.