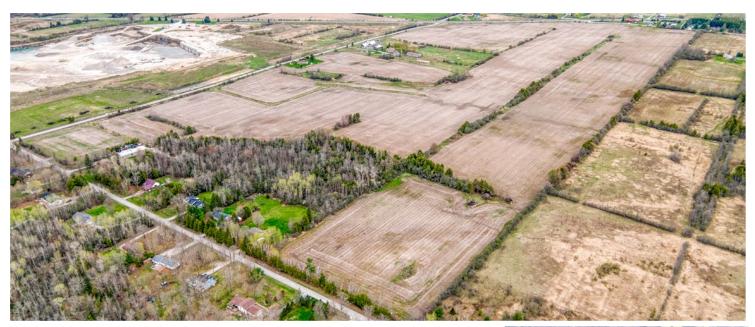

### Single Farm Parcel w/Tiled Acres

- 158.36± Title Acres
- 100± Tiled Acres
- 150± Cultivated Acres
- Soil: Class 2 Clay Loam
- Soybeans 2024, Soybeans & Hay 2023
- Currently Rented until April 1, 2026
- Taxes \$923.34

#### 352 Leachs Rd

This property is being sold by Ritchie Bros. on behalf of Casey Dean.